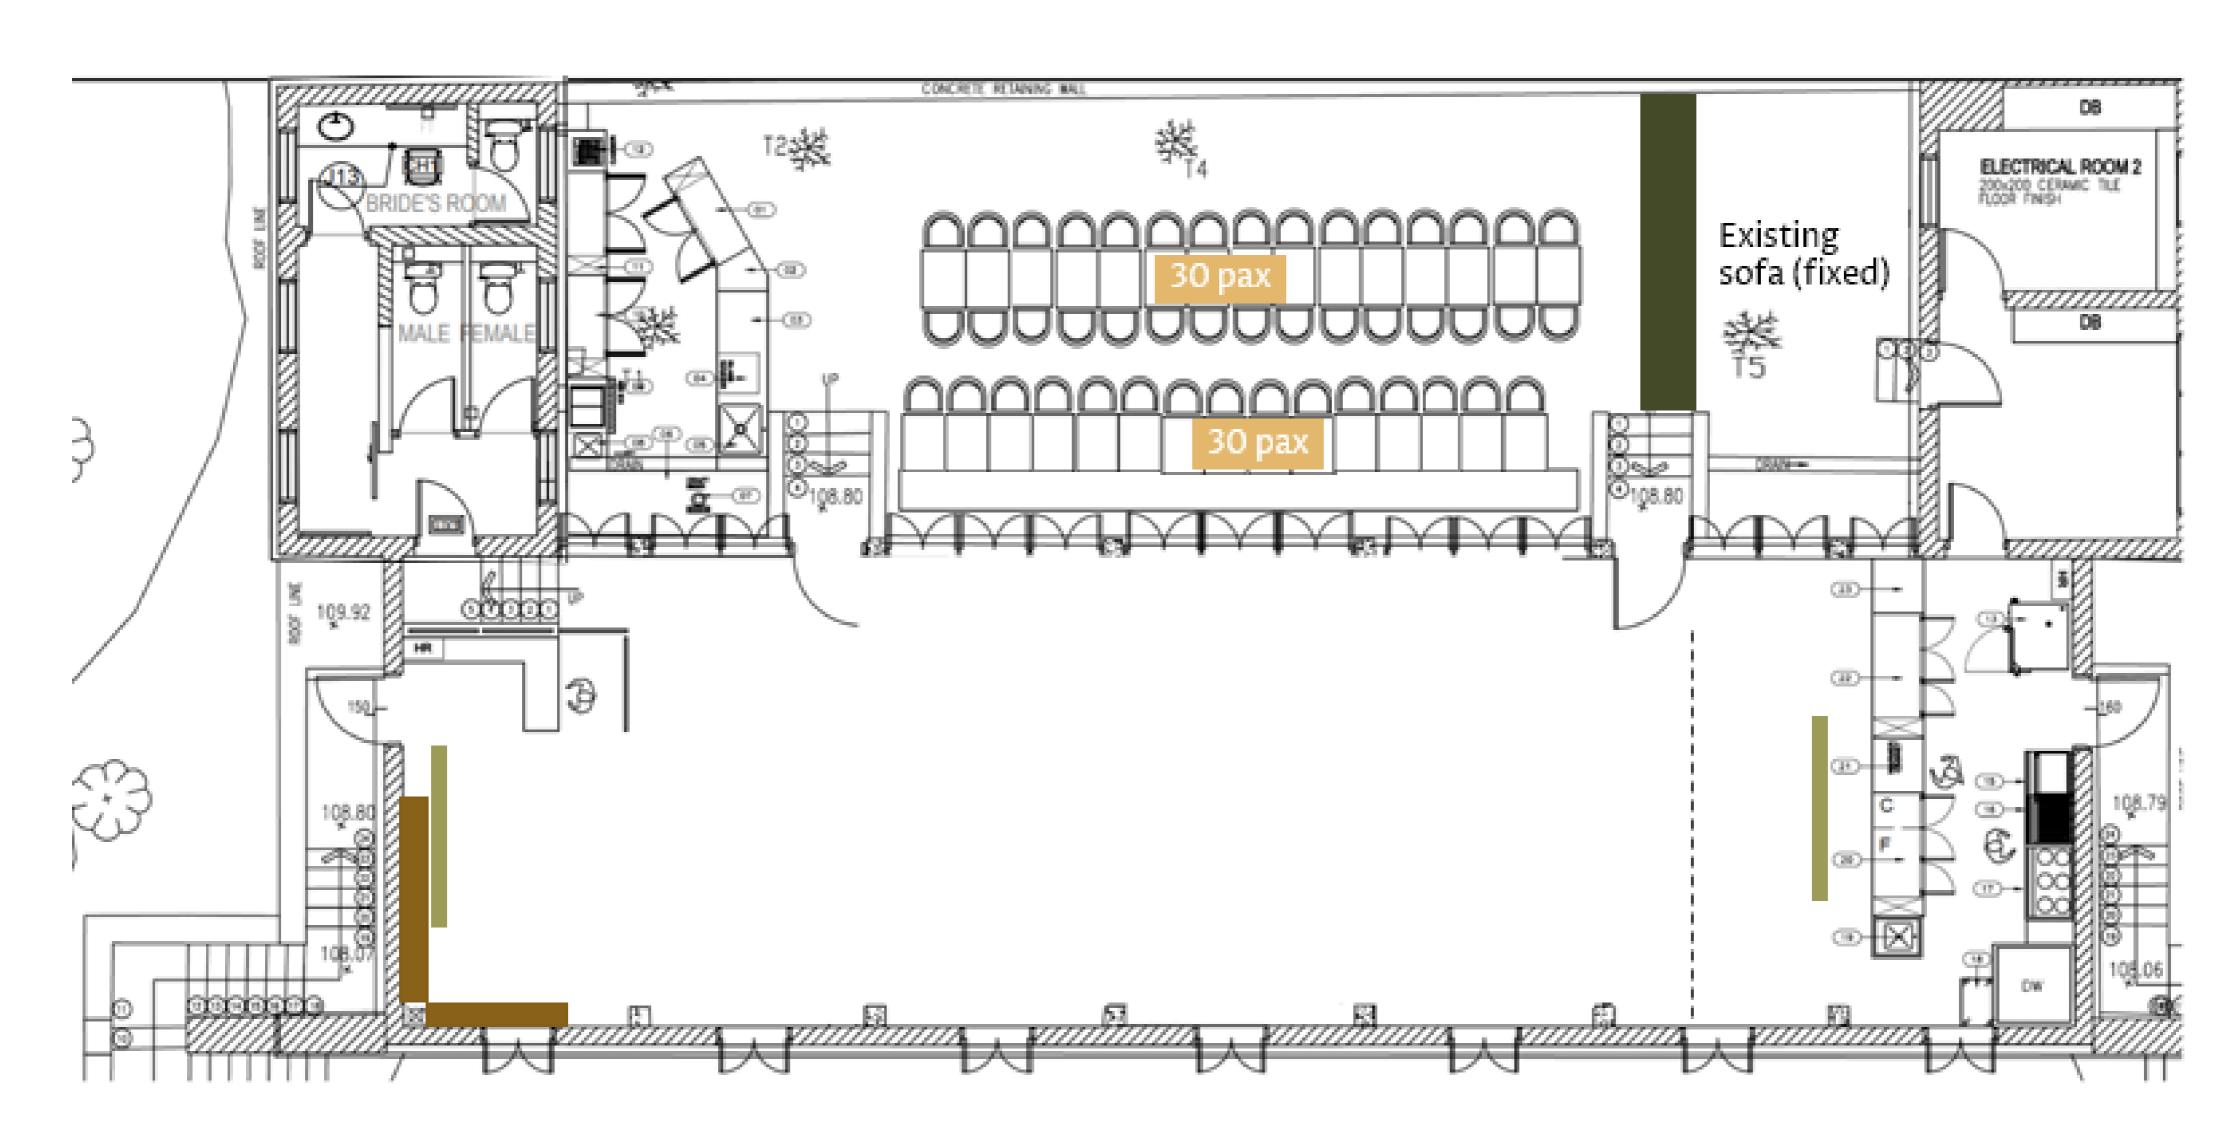

## BEST HERITAGE ALTERNATIVE WEDDING VENUE

HerWorld Brides

BEST RESTAURANT 2019

Singapore Tatler

RISING CHEF OF THE TEAR (FEMALE) 2019

World Gourmet Awards 2019

#### RAS EPICUREAN STAR AWARD — (FINALIST) BEST CASUAL FINE DINING RESTAURANT

HerWorld Brides

BEST RESTAURANT 2019

Singapore Tatler

1 STAR AWARD

Wine & Dine Top Restaurant Guide









## MODERN BISTRONOMY

The cuisine of Botanico is rooted in contemporary European methodology and integrated with Asian inflections which speak to both Singaporean Chef Su and its setting – the Botanic Gardens, and more widely, Singapore, a pivotal South East Asian port through which cultures and flavours cross paths and often mingle.





### VENUE STYLING

WEDDING FLORISTRY

### FLOOR PLAN

MAIN DINING HALL



### FLOOR PLAN

TERRFACE





#### FACT SHEET

LOCATION + EVENT HOURS

50 Cluny Park Road, Singapore 257488

Lunch: 10AM to 2PM, Dinner 6PM to 11PM

We also cater to events outside of the above-stated hours, enquire with us!

HOW TO GET HERE + PARKING

By Train: Nearest MRT Station: Botanic Gardens, Exit A

By Bus: Alight at bus stop 41021 along Bukit Timah Road (Buses 48, 66, 67, 151, 153, 154, 170, 171, 186)

By Car: Turn into the carpark diagonally opposite unit no. 41 along the road (Cluny Park Gate)

CAPACITY

Dining Hall: 90 guests | Terrace: 60 guests

AMENITIES

Private bridal room, Projector & Screens, Sound Systems



### BOTANICO AT THE GARAGE

50 Cluny Park Road, Singapore 111111

e: enquiry@thegarage.sg

T: 9690 9661

www.thegarage.sg

The Garage is part of 1-Group, a lifestyle F&B group that operates