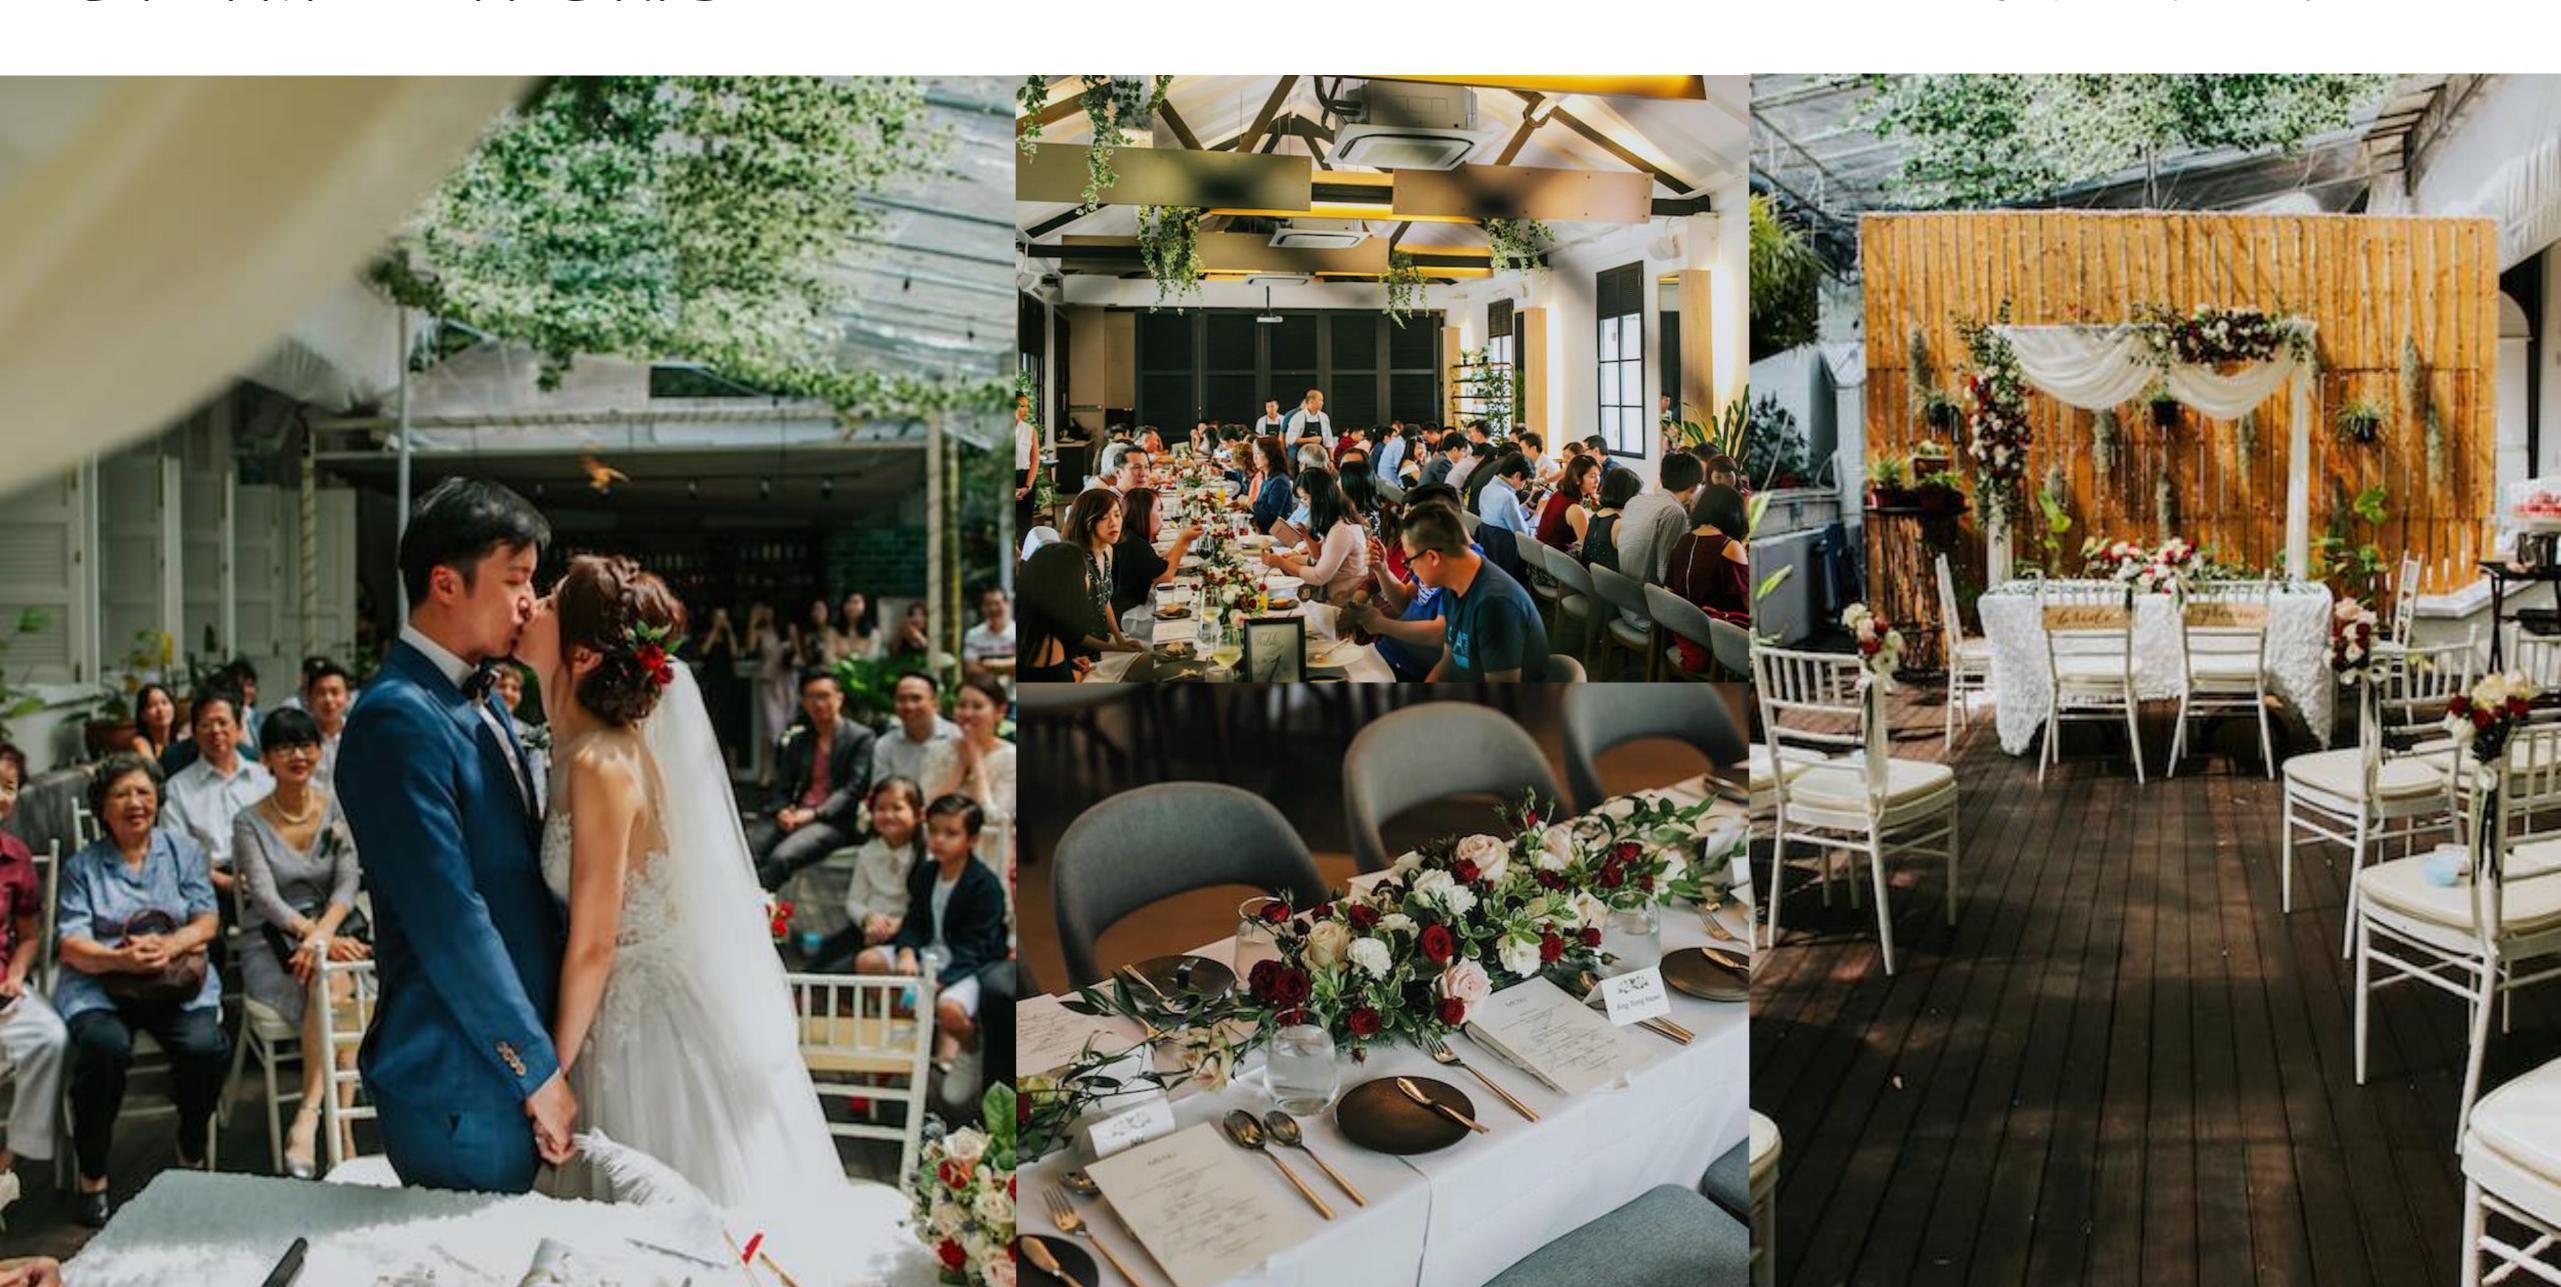

### WEDDINGS AT THE GARAGE

ROMANTIC GARDEN WEDDINGS

The Garage sits at the nexus of history and style: an elegant 1920s Art Deco conservation building within Singapore's first UNESCO World Heritage Site.

## SPACES (INDOOR)

MAIN DINING HALL

Inspired by the unrivalled beauty of the garden's settings, our pillarless dining hall beckons with lush greenery.

The verdant oasis can be elegantly transformed to recreate the wedding of your vision.

# SPACES (OUTDOOR)

GARDEN TERRACE

Enveloped by nature, Botanico's hidden alfresco air-conditioned garden terrace makes the perfect solemnization grounds for nature-loving couples.