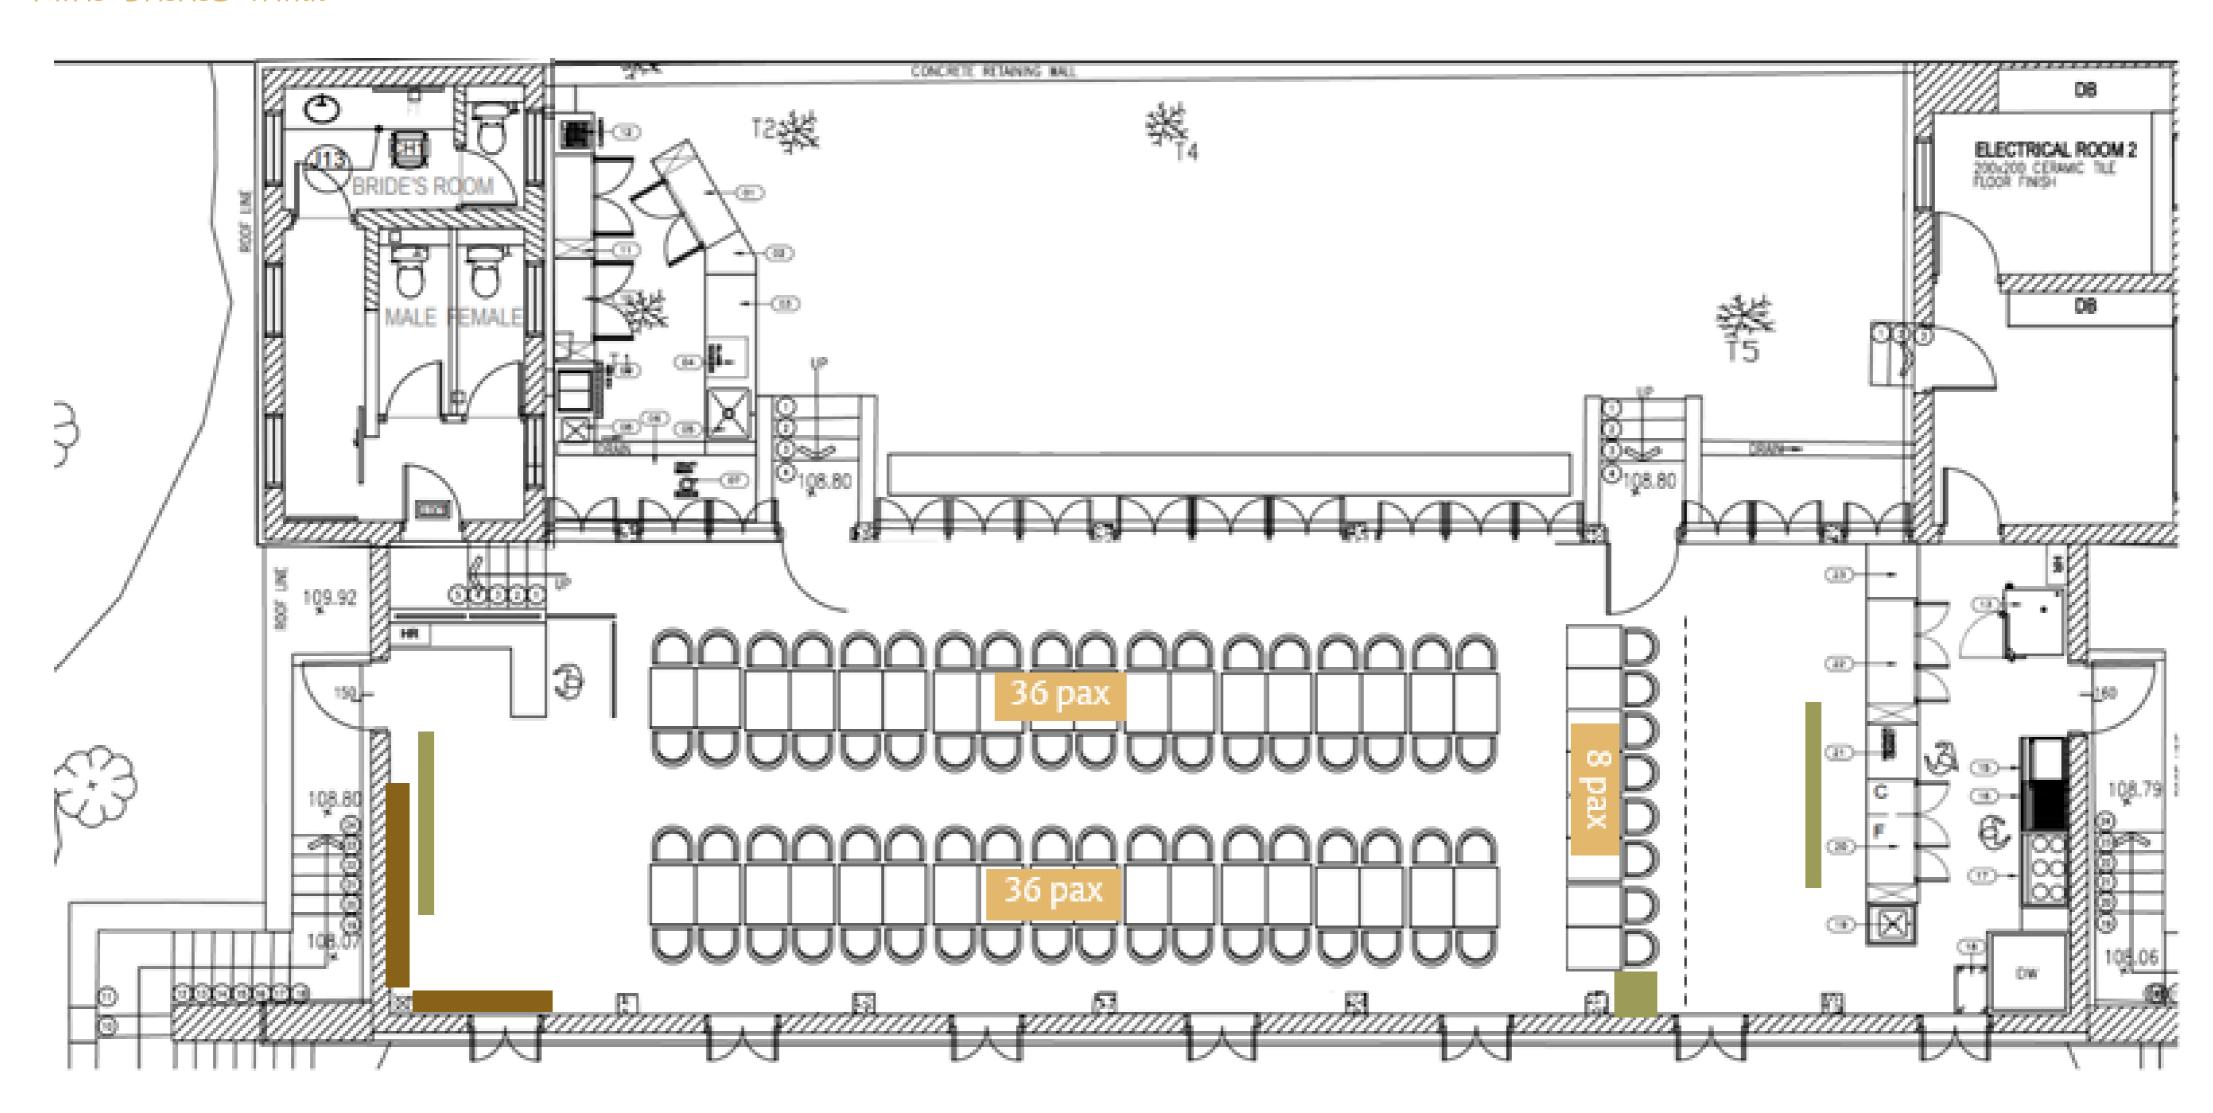

R) 2019

HerWorld Brides

#### BEST HERITAGE ALTERNATIVE WEDDING VENUE

HerWorld Brides

BEST RESTAURANT 2019

Singapore Tatler

RISING CHEF OF THE TEAR (FEMALE) 2019

World Gourmet Awards 2019

#### RAS EPICUREAN STAR AWARD — (FINALIST) BEST CASUAL FINE DINING RESTAURANT

HerWorld Brides

BEST RESTAURANT 2019

Singapore Tatler

1 STAR AWARD

Wine & Dine Top Restaurant Guide









## MODERN BISTRONOMY

The cuisine of Botanico is rooted in contemporary European methodology and integrated with Asian inflections which speak to both Singaporean Chef Su and its setting – the Botanic Gardens, and more widely, Singapore, a pivotal South East Asian port through which cultures and flavours cross paths and often mingle.





### VENUE STYLING

WEDDING FLORISTRY

### FLOOR PLAN

MAIN DINING HALL



### FLOOR PLAN

TERRFACE





#### FACT SHEET

LOCATION + EVENT HOURS

50 Cluny Park Road, Singapore 257488

Lunch: 10AM to 2PM, Dinner 6PM to 11PM

We also cater to events outside of the above-stated hours, enquire with us!

HOW TO GET HERE + PARKING

By Train: Nearest MRT Station: Botanic Gardens, Exit A

By Bus: Alight at bus stop 41021 along Bukit Timah Road (Buses 48, 66, 67, 151, 153, 154, 170, 171, 186)

By Car: Turn into the carpark diagonally opposite unit no. 41 along the road (Cluny Park Gate)

CAPACITY

Dining Hall: 90 guests | Terrace: 60 guests

AMENITIES

Private bridal room, Projector & Screens, Sound Systems



### BOTANICO AT THE GARAGE

50 Cluny Park Road, Singapore 111111

e: enquiry@thegarage.sg

T: 9690 9661

www.thegarage.sg

The Garage is part of 1-Group, a lifest